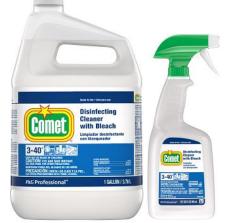

## Comet<sup>®</sup> Disinfecting **Cleaner with Bleach**

Comet Disinfecting Cleaner with Bleach is a unique 2-in-1 all-purpose cleaner which combines the cleaning power of heavy-duty detergents with the stain removal power of bleach. A hospital use disinfectant\*, Comet Disinfecting Cleaner with Bleach kills important pathogens\*\* such as C-Diff, Hepatitis B, Influenza A, and many more.

| Pack/Size | Description                            | UPC               |
|-----------|----------------------------------------|-------------------|
| 8/32 oz   | Comet Disinfecting Clnr w/Bleach       | 100-37000-30314-2 |
| 3/1 gal   | Comet Disinfecting Clnr w/Bleach CL    | 100-37000-30250-3 |
| 3/1 gal   | Comet Disinfecting Clnr w/Spray Bottle | 100-37000-24651-7 |